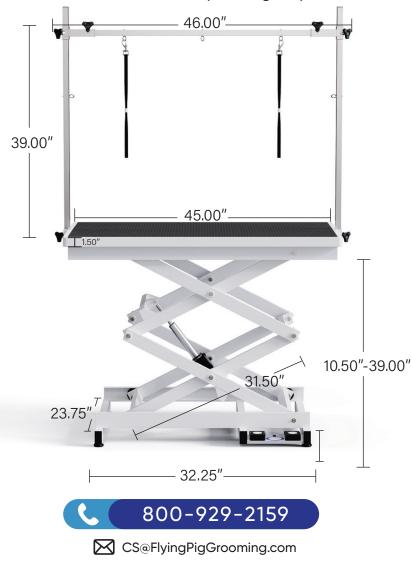

# SUPER LOW X-STYLE ELECTRIC GROOMING TABLE

Our **Super Low X-Style Electric Grooming Table** is designed to make your grooming job easier and more fun!

With an electric lift system, all you have to do is press a pedal with your foot to adjust the height to accommodate any pet.

The removable silicone covered table top creates a comfortable padding for pet's feet!

### ACCESSORIES INCLUDED

- Heavy Duty Grooming Arm w/Loops
- Leg Levelers (4)

## MATERIALS

- Table Frame: Thick Steel with Powder-Coated Graphite Finish
- TableTop: Wood w/Silicone Matting
- Pedals: High Quality Plastic
- Grooming Arm: Stainless Steel
- Knobs: High Quality Plastic

#### FEATURES

- Supports Pets up to 220 lbs
- Rising Speed: 0.95 inches/second
- Descent Speed: 1.17 inches/second