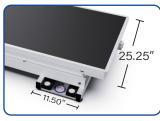

## MATERIALS

- Table Frame: Thick Steel with Powder-Coated Graphite Finish
- TableTop: Wood w/Silicone Matting
- Pedals: High Quality Plastic
- Grooming Arm: Stainless Steel
- Knobs: High Quality Plastic