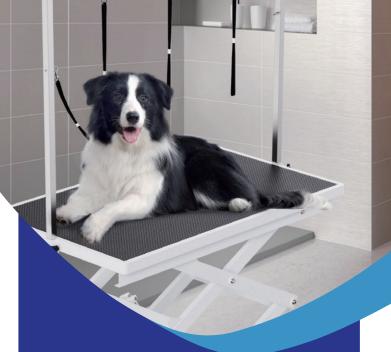

# SUPER LOW X-STYLE ELECTRIC GROOMING TABLE

Our **Super Low X-Style Electric Grooming Table** is designed to make your grooming job easier and more fun!

With an electric lift system, all you have to do is press a pedal with your foot to adjust the height to accommodate any pet.

The removable silicone covered table top creates a comfortable padding for pet's feet!