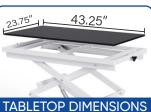

## MATERIALS

- Table Frame: Thick Steel with Powder-Coated Graphite Finish
- TableTop: Wood w/Silicone Matting
- Pedals: High Quality Plastic
- Grooming Arm: Stainless Steel
- Knobs: High Quality Plastic